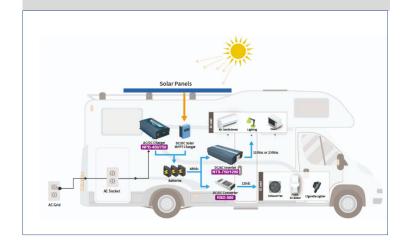

### **Mobile Energy Storage**

Mobile energy storage is suitable for outdoor activities, outdoor operations, road emergency rescue and other scenarios. Provide users with convenient power support while achieving a more environmentally friendly and energy-efficient outdoor experience.