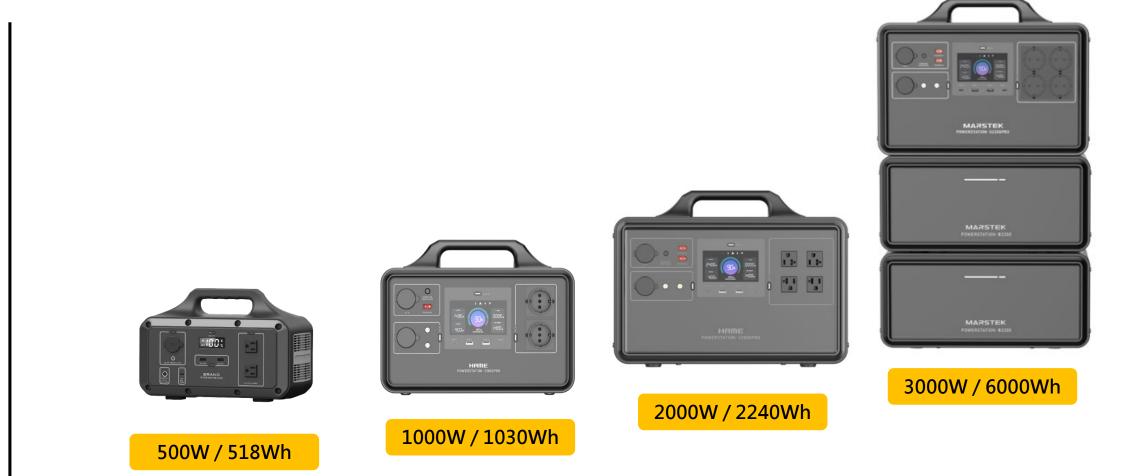

# **Mobile Energy Storage**

X Please click on series names for related specifications.

3000 Watt.