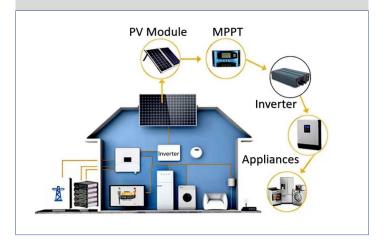

#### **Home Energy Storage**

The home energy storage system can be used to balance the load of the grid and handle the peak demand of power. Help users reduce energy consumption and improve energy efficiency.